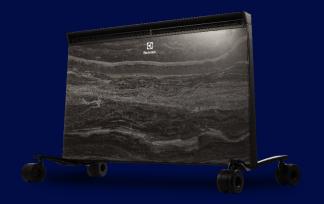

## ECH/BM Technologies in luxury

Marble panel heat-resistant glass ceramic

- Control panel digital INVERTER
- Full-size air outlet grid for directed effective convective flow distribution
- Open window sensor