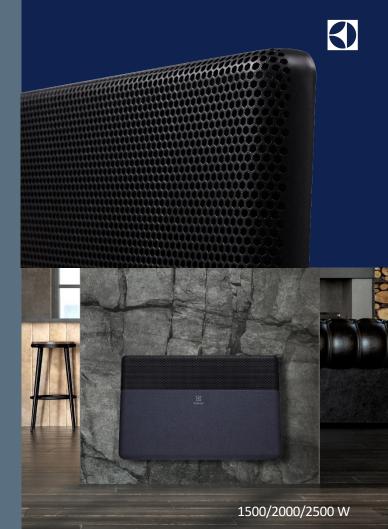

## ECH/BM Technologies in luxury

Marble panel heat-resistant glass ceramic

- Control panel digital INVERTER
- Full-size air outlet grid for directed effective convective flow distribution
- Open window sensor