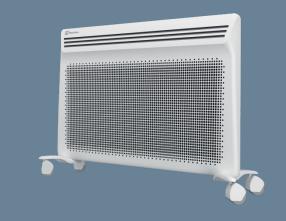

ent, increased power achieves in compact size.

Warmth due to 15% lowered temperature of heating element and body.

Absolutely noiseless heating Thanks to the special heating element alloy.



## ECH/AT / ECH/AT SB / ECH/AT MG New name in heating

3 times more economical than conventional with energy efficient technology digital INVERTER



- Color LED display
- Wi-Fi control
- Programming 24/7
- Heating element HEDGEHOG

- Stylish and stable chassis doesn't block the incoming air flow
- Full-size 4D flow
- Fabric cover "Space Suit"



## ECH/BM Technologies in luxury

Marble panel heat-resistant glass ceramic



- Control panel digital INVERTER
- Full-size air outlet grid for directed effective convective flow distribution
- Open window sensor



#### ECH/AG2

### EIH/AG2

### ECH/T









1000/1500/1800/2200/**2800 W** 

- Mechanical, electronic and digital INVERTER control box
- Hedgehog heating element
- Wi-Fi control (with digital INVERTER control box)
- "Fine Screen" patented design of grid

1000/1500/2000 W

- Full-size louvres for full-fledged convective air flow distribution
- Perforated front panel for soft heating
- Mobile movement easy movement on any surface
- Mechanical, electronic and digital INVERTER control box

1000/1500/2000 W

- Floor installation
- Protection standard IP24
- HD air intake with increased grid area for maximum air inflowing
- Electronic and mechanical thermostat