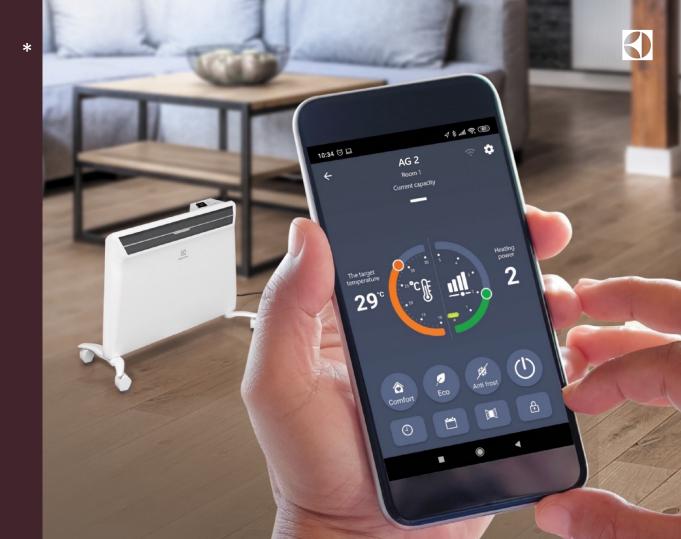

# Built-in Wi-Fi

Distant control any number of convectors

Combining areas in zones individual settings for each area

Application for climate control

Built-in Wi-Fi is only available for the models with the digital INVERTER control box.
Application is not provided by Electrolux. Please refer to your distributor for more detailed information.

### **Control via Wi-Fi**

Special mobile app\*

Creating possibility of intelligent electrical heating system

\*Application is not provided by Electrolux. Please refer to your distributor for more detailed information.