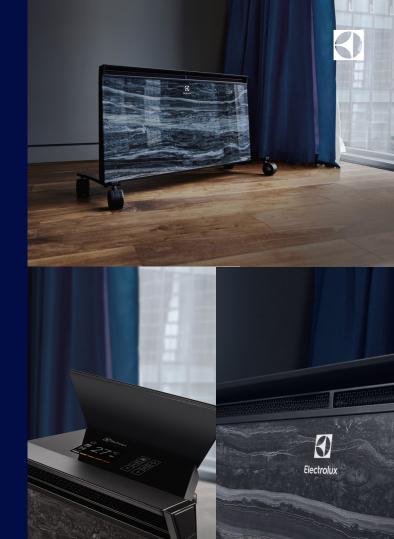

## ECH/BM Technologies in luxury

Marble panel heat-resistant glass ceramic

- Control panel digital INVERTER
- Full-size air outlet grid for directed effective convective flow distribution
- Open window sensor