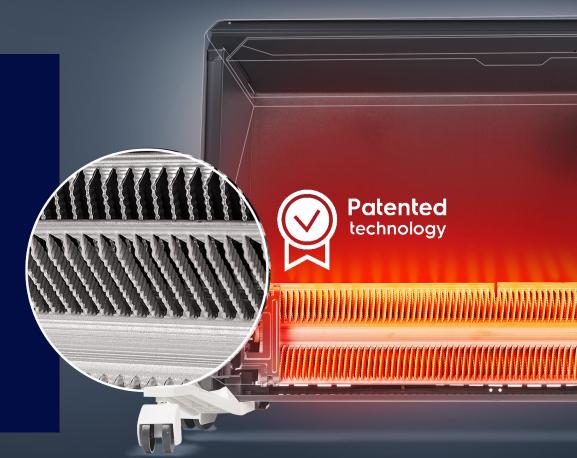

### Unique heating element Hedgehog

20% faster heating The warm-up time 20% faster due to 20% increased heat-transfer area of the heating element.

The size is 20% more compact Due to the unique patented shape of the heating element, increased power achieves in compact size.

Warmth due to 15% lowered temperature of heating element and body.

Absolutely noiseless heating Thanks to the special heating element alloy.