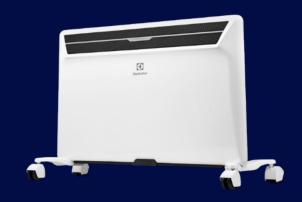

### ECH/T

1000/1500/1800/2200/**2800 W** 

- Mechanical, electronic and digital INVERTER control box
- Hedgehog heating element
- Wi-Fi control (with digital INVERTER control box)
- "Fine Screen" patented design of grid