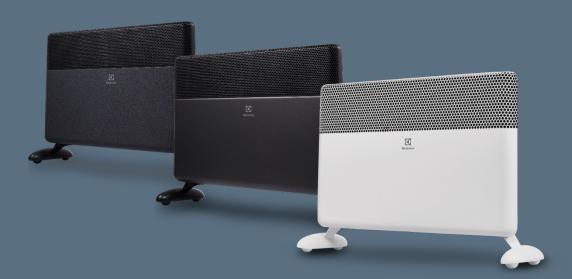

### ECH/T

1000/1500/1800/2200/**2800 W** 

- Mechanical, electronic and digital INVERTER control box
- Hedgehog heating element
- Wi-Fi control (with digital INVERTER control box)
- "Fine Screen" patented design of grid

1000/1500/2000 W

- Full-size louvres for full-fledged convective air flow distribution
- Perforated front panel for soft heating
- Mobile movement easy movement on any surface
- Mechanical, electronic and digital INVERTER control box