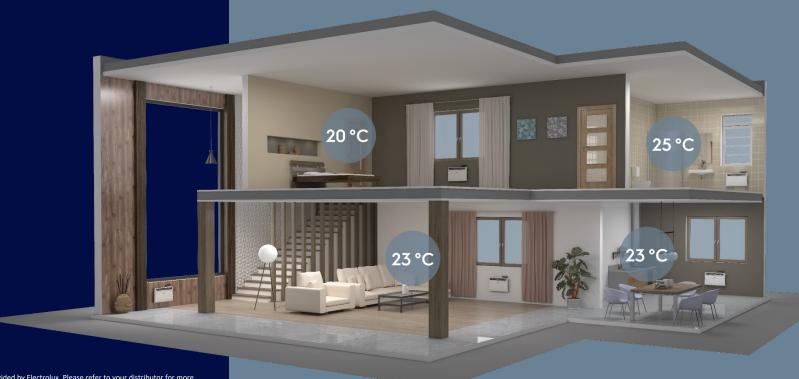

# Built-in Wi-Fi

Distant control any number of convectors

Combining areas in zones individual settings for each area

Application for climate control

Built-in Wi-Fi is only available for the models with the digital INVERTER control box.
Application is not provided by Electrolux. Please refer to your distributor for more detailed information.