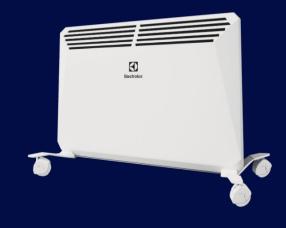

1000/1500/2000 W

- Full-size louvres for full-fledged convective air flow distribution
- Perforated front panel for soft heating
- Mobile movement easy movement on any surface
- Mechanical, electronic and digital INVERTER control box

1000/1500/2000 W

- Floor installation
- Protection standard IP24
- HD air intake with increased grid area for maximum air inflowing
- Electronic and mechanical thermostat